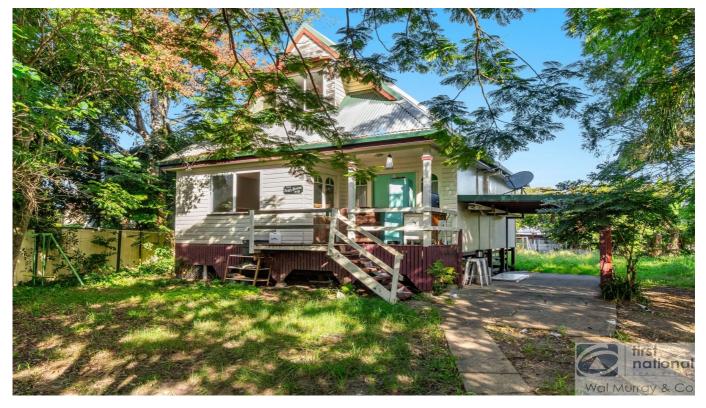

### 9 Minto Street, Coraki

#### SOLD BY THE WAL MURRAY TEAM

#### 3 🎮 1 🚝 1 🕾

Known by many locals as the doll s house because of its shape and character, this property just needs a little TLC to bring it back to its former glory.

With 3 bedrooms in total, the main downstairs room has built-ins ready to go and the kids will love the novelty of 2 upstairs loft bedrooms. Downstairs walls have been resheeted due to the 2022 weather event which saw water enter the house and just needs to be finished off.

The kitchen has an electric upright stove and range hood and the bathroom has a shower over bath, small vanity and toilet. Main living area is open plan and has access to the front entrance. The vinyl timber look flooring runs through the main bedroom, kitchen, into the living space and front entrance. There is a timber landing at the front of the property and a covered timber deck at the rear.