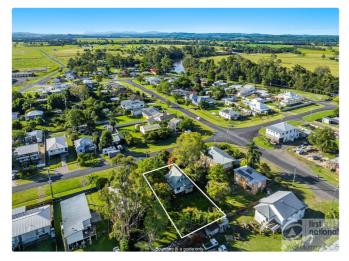

### 9 Minto Street, Coraki

#### 3 🎮 1 🚝 1 🕾

Known by many locals as the doll s house because of its shape and character, this property just needs a little TLC to bring it back to its former glory.

With 3 bedrooms in total, the main downstairs room has built-ins ready to go and the kids will love the novelty of 2 upstairs loft bedrooms. Downstairs walls have been resheeted due to the 2022 weather event which saw water enter the house and just needs to be finished off.

The property is fully fenced and has all town services connected. Coraki is located approx. 20 minutes drive to Lismore, 13 minutes to Woodburn and 23 minutes to Evans Head.

Contact Gary Ghilardi on 0438868627 for more information.