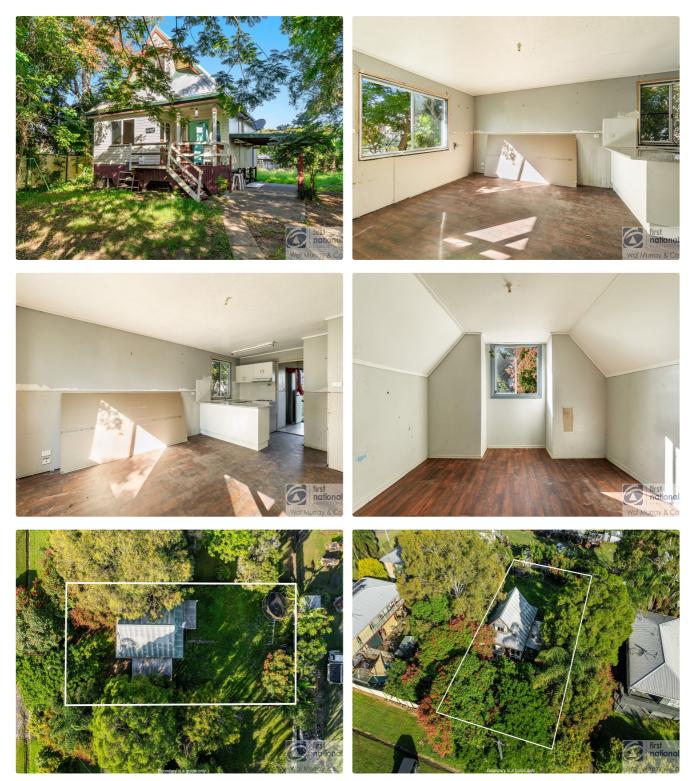

#### 3 🎮 1 🚝 1 🕾

Known by many locals as the doll s house because of its shape and character, this property just needs a little TLC to bring it back to its former glory.

With 3 bedrooms in total, the main downstairs room has built-ins ready to go and the kids will love the novelty of 2 upstairs loft bedrooms. Downstairs walls have been resheeted due to the 2022 weather event which saw water enter the house and just needs to be finished off.

The kitchen has an electric upright stove and range hood and the bathroom has a shower over bath, small vanity and toilet. Main living area is open plan and has access to the front entrance. The vinyl timber look flooring runs through the main bedroom, kitchen, into the living space and front entrance. There is a timber landing at the front of the property and a covered timber deck at the rear.

The property is fully fenced and has all town services connected. Coraki is located approx. 20 minutes drive to Lismore, 13 minutes to Woodburn and 23 minutes to Evans Head.

Contact Gary Ghilardi on 0438868627 for more information.

# **Photo Gallery**

9 Minto Street, Coraki