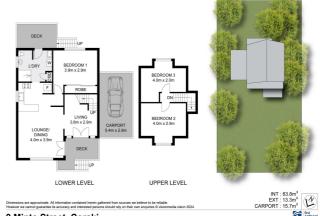

#### 3 🎮 1 🚝 1 🕾

Known by many locals as the doll s house because of its shape and character, this property just needs a little TLC to bring it back to its former glory.

With 3 bedrooms in total, the main downstairs room has built-ins ready to go and the kids will love the novelty of 2 upstairs loft bedrooms. Downstairs walls have been resheeted due to the 2022 weather event which saw water enter the house and just needs to be finished off.

The kitchen has an electric upright stove and range hood and the bathroom has a shower over bath, small vanity and toilet. Main living area is open plan and has access to the front entrance. The vinyl timber look flooring runs through the main bedroom, kitchen, into the living space and front entrance. There is a timber landing at the front of the property and a covered timber deck at the rear.