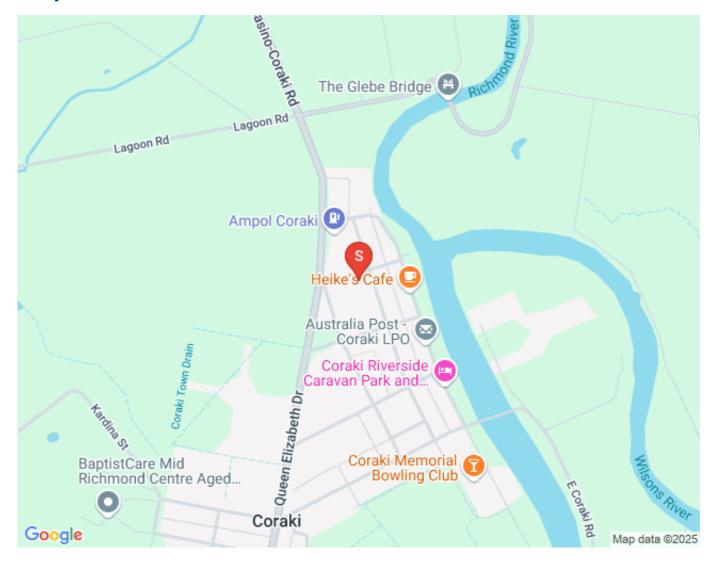

The property is fully fenced and has all town services connected. Coraki is located approx. 20 minutes drive to Lismore, 13 minutes to Woodburn and 23 minutes to Evans Head.

Contact Gary Ghilardi on 0438868627 for more information.

### Мар